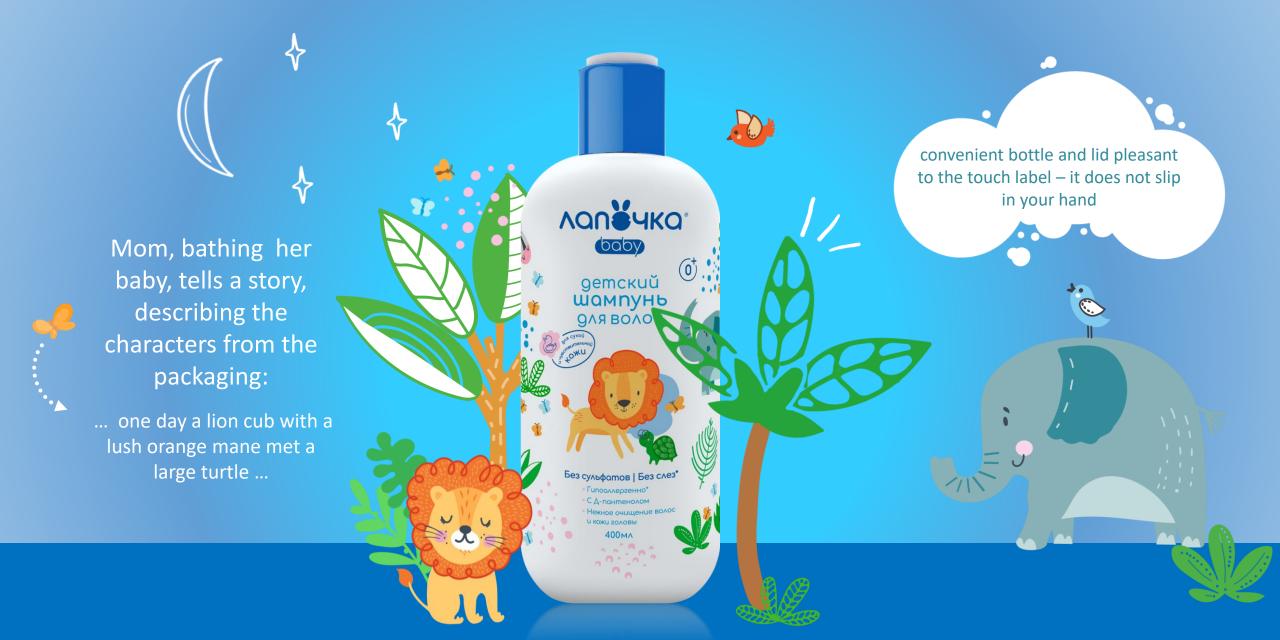

## AQUEYKO®

after

style minimalism

naive childish drawing style

400ml

- Safety is still the most important thing for mom
- The baby reacts to color images from 6 months
- Bathing her baby, mom tells funny stories!

### **PHILOSOPHY**

Hypoallergenic **TEARS-free** 

**GETTING TO KNOW ANIMALS** 

INTERESTING **STORIES** 

**GETTING TO KNOW** FORM AND COLORS **FASCINATING** 

MOM AND HER BABY COMMUNICATE OWING TO THE PRODUCTS

### Shampoo

#### Tears-free Hypoallergenic

Confirmed by the protocols of clinical studies of science and research center KosmoProdTest

#### Soft formula

soap—free formula is based on natural, herbal ingredients, such as Lauryl Glucoside, a surfactant made from sugar and coconut oil.

The high content of D-panthenol protects sensitive skin from drying out

## Silk proteins

have effective conditioning and moisturizing properties for hair and skin. give strength, soften and improve the structure of the hair

### Natural Calendula extract

relieves inflammation and has a natural antiseptic effect