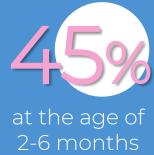

ESPECIALLY FOR HIGHLY DRY AND SENSITIVE SKIN OF NEWBORNS

Early atopic dermatitis may be:

Baby's skin in the **1st** year of life in **50**% of children is sensitive to external influences and prone to dryness