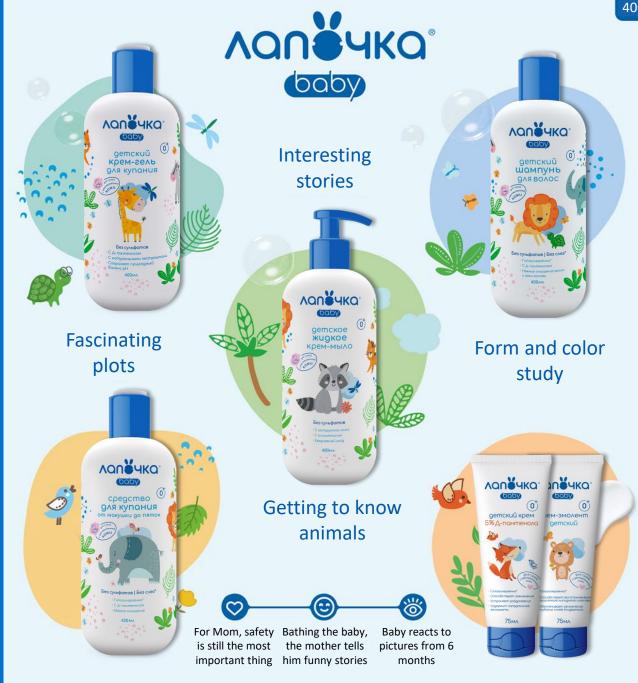

## AQUEYKO®

after

style minimalism

naive childish drawing style

400ml

- Safety is still the most important thing for mom
- The baby reacts to color images from 6 months
- Bathing her baby, mom tells funny stories!

### **PHILOSOPHY**

Hypoallergenic **TEARS-free** 

**GETTING TO KNOW ANIMALS** 

INTERESTING **STORIES** 

**GETTING TO KNOW** FORM AND COLORS **FASCINATING** 

MOM AND HER BABY COMMUNICATE OWING TO THE PRODUCTS