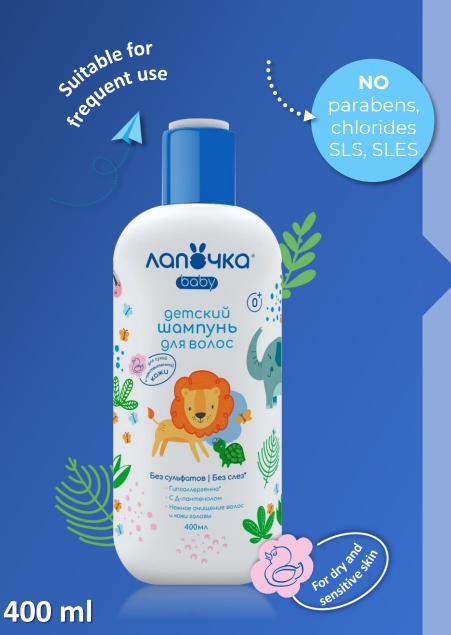

### Shampoo

#### Tears-free Hypoallergenic

Confirmed by the protocols of clinical studies of science and research center KosmoProdTest

#### Soft formula

soap—free formula is based on natural, herbal ingredients, such as Lauryl Glucoside, a surfactant made from sugar and coconut oil.

The high content of D-panthenol protects sensitive skin from drying out

## Silk proteins

have effective conditioning and moisturizing properties for hair and skin. give strength, soften and improve the structure of the hair

### Natural Calendula extract

relieves inflammation and has a natural antiseptic effect