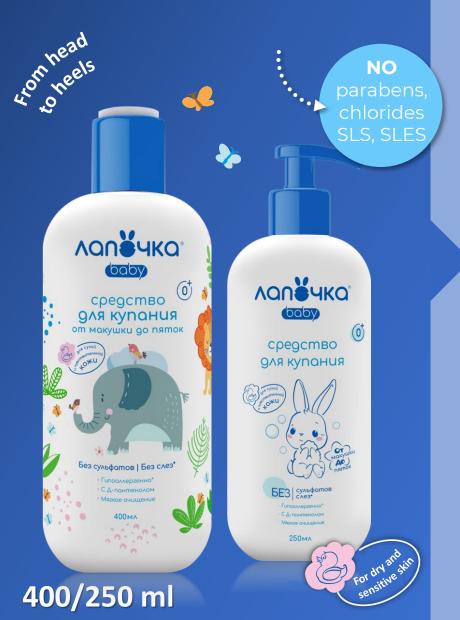

## AQUEYKO®

after

style minimalism

naive childish drawing style

400ml

- Safety is still the most important thing for mom
- The baby reacts to color images from 6 months
- Bathing her baby, mom tells funny stories!

#### ADVANTAGES OF THE BRAND

there are no colorants, parabens, chlorides, SLS, SLES

contains natural herbal ingredients and hypoallergenic flavorings

the high content of Dpanthenol provides reliable skin protection

the masses are specially designed for dry and sensitive skin of newborns