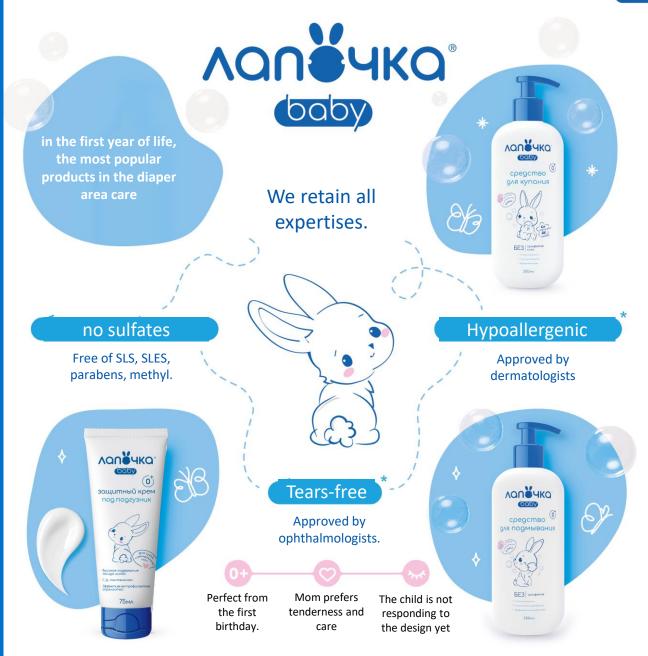

### **PHILOSOPHY**

Hypoallergenic **TEARS-free** 

**GETTING TO KNOW ANIMALS** 

INTERESTING **STORIES** 

**GETTING TO KNOW** FORM AND COLORS **FASCINATING** 

MOM AND HER BABY COMMUNICATE OWING TO THE PRODUCTS

#### LOYALTY

We try to be closer to our customer. We hope that our updated design will attract attention and mothers will appreciate the ease of use in the new bottle.

And curious kids will discover this wonderful world together with Lapochka

Biodegradable composition: caring for the baby and nature!