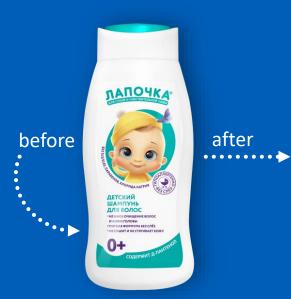

### Shampoo

#### Tears-free Hypoallergenic

Confirmed by the protocols of clinical studies of science and research center KosmoProdTest

#### Soft formula

soap—free formula is based on natural, herbal ingredients, such as Lauryl Glucoside, a surfactant made from sugar and coconut oil.

The high content of D-panthenol protects sensitive skin from drying out

## Silk proteins

have effective conditioning and moisturizing properties for hair and skin. give strength, soften and improve the structure of the hair

### Natural Calendula extract

relieves inflammation and has a natural antiseptic effect