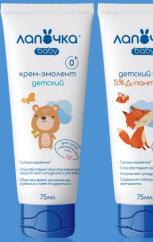

#### CREAM

**EMOLENT** 

HYPOALLERGENIC\*

DEEP HYDRATION AND PROTECTION

RELIEF OF ATOPIC MANIFESTATIONS

\*Confirmed by the protocols of clinical studies of science and research center KosmoProdTest