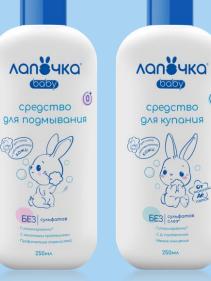

### For washing

#### Hypoallergenic

Confirmed by the protocols of clinical studies of science and research center KosmoProdTest

## Milk proteins

effectively moisturize and soften the skin, promote active regeneration, eliminate peeling, have antiviral and antimicrobial properties

has excellent bactericidal properties, protects, heals and soothes dry and sensitive skin prone to inflammation and irritation

#### Молочная кислота

natural lactic acid regulates the pH level of the skin and helps it stay healthy and protected from bacteria D-panthenol
Hypoallergenic
flavorings

250 ml

### For bathing

#### **Tears-free** Hypoallergenic

Aan Suka baby

Confirmed by the protocols of clinical studies of science and research center KosmoProdTest

#### Soft formula

soap-free formula is based on natural, herbal ingredients, such as Lauryl Glucoside, a surfactant made from sugar and coconut

The high content of D-panthenol protects sensitive skin from drying out

#### **⊘** Natural **Aloe Extract**

excellent bactericidal properties, protects, heals and soothes dry and sensitive skin prone to inflammation and irritation

#### Natural Calendula Extract

relieves inflammation and has a natural antiseptic effect