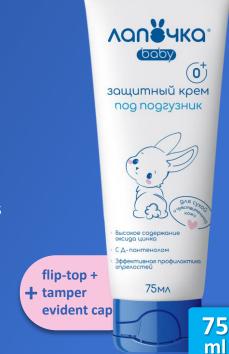

#### CREAM

UNDER THE DIAPER

PREVENTION OF DIAPER RASH
HEALING OF IRRITATIONS
PROTECTIVE LAYER ON THE SKIN

#### D-PANTHENOL

NO parabens, chlorides SLS, SLES **CREAM** 

∧an¥чка

baby

детский крем

(0)

ml

PREVENTION OF IRRITATIONS

ELIMINATION OF DRYNESS AND PEELING

EFFECTIVE RECOVERY AND HEALING