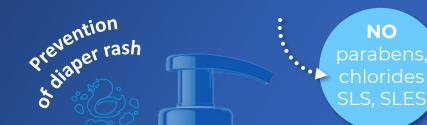

## SLS (sodium lauryl sulfate) SLES (sodium laureth sulfate)

Surfactants that dissolve fats and remove impurities, but dry the epidermis and ruin the acid-base balance of the skin

#### PARABENS (methylisothiazolinone и methylchloroisothiazolinone)

chlorine-containing preservatives with allergenic properties. They dissolve fats and remove impurities, but they strongly dry out the epidermis, disrupt the acid-base balance of the skin, accumulate in the body, the consequences are poorly known

#### **Sodium CHLORIDE**

ordinary table salt, used as a thickener, irritates the mucous membrane

#### **ALLERGENS in perfumes**

cheap perfumes are not hypoallergenic and provoke allergies

#### ADVANTAGES OF THE BRAND

there are no colorants, parabens, chlorides, SLS, SLES

contains natural herbal ingredients and hypoallergenic flavorings

the high content of Dpanthenol provides reliable skin protection

#### CREAM

UNDER THE DIAPER

PREVENTION OF DIAPER RASH
HEALING OF IRRITATIONS
PROTECTIVE LAYER ON THE SKIN