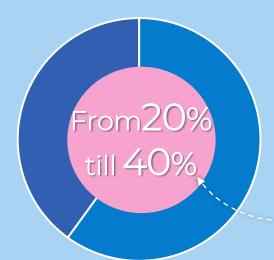

#### **AVAILABILITY**

Moms are looking for affordable, effective solutions to a problem that accounts for up to 40% of skin diseases.