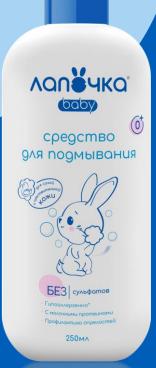

### For washing

#### Hypoallergenic

Confirmed by the protocols of clinical studies of science and research center KosmoProdTest

## Milk proteins

effectively moisturize and soften the skin, promote active regeneration, eliminate peeling, have antiviral and antimicrobial properties

has excellent bactericidal properties, protects, heals and soothes dry and sensitive skin prone to inflammation and irritation

#### Молочная кислота

natural lactic acid regulates the pH level of the skin and helps it stay healthy and protected from bacteria D-panthenol
Hypoallergenic
flavorings

250 ml