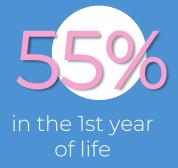

ESPECIALLY FOR HIGHLY DRY AND SENSITIVE SKIN OF NEWBORNS

Early atopic dermatitis may be:

Baby's skin in the **1st** year of life in **50**% of children is sensitive to external influences and prone to dryness