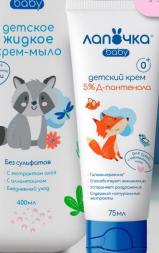

## **LIQUID**CREAMY SOAP

For frequent use
For dry and sensitive skin

### Milk proteins

effectively moisturize and soften the skin, promote active regeneration, eliminate peeling, have antiviral and antimicrobial properties

#### Allantoin

has anti-inflammatory and antimicrobial effects, actively moisturizes and has a general beneficial effect on dry and sensitive skin

## Natural aloe extract

has excellent bactericidal properties, protects, heals and soothes dry and sensitive skin prone to inflammation and irritation

#### D-PANTHENOL

NO parabens, chlorides SLS, SLES **CREAM** 

∧an¥чка

baby

детский крем

(0)

ml

PREVENTION OF IRRITATIONS

ELIMINATION OF DRYNESS AND PEELING

EFFECTIVE RECOVERY AND HEALING