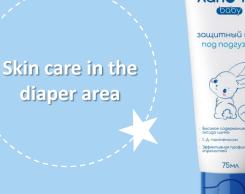

#### CREAM

UNDER THE DIAPER

PREVENTION OF DIAPER RASH
HEALING OF IRRITATIONS
PROTECTIVE LAYER ON THE SKIN

## **PROFITS**FOR PARTNERS

high-quality products in the category "diaper area care"

high-turnover products in a capacious category

the growth of the category of care products for dry and sensitive skin

according to GFK "Analysis of consumers and buyers" 2022

– products in the diaper area care in the first year of a baby's life are the most used in households. This is due to the physiological characteristics of this age

65%

segment 0+

the vastest

45%

Diaper area care