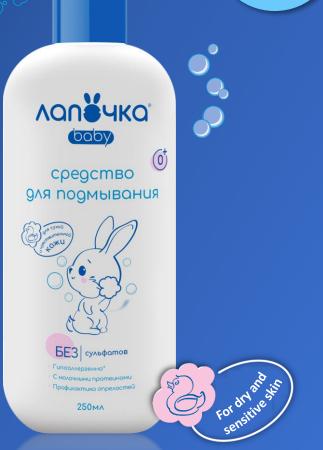

### For washing

#### Hypoallergenic

Confirmed by the protocols of clinical studies of science and research center KosmoProdTest

## Milk proteins

effectively moisturize and soften the skin, promote active regeneration, eliminate peeling, have antiviral and antimicrobial properties

has excellent bactericidal properties, protects, heals and soothes dry and sensitive skin prone to inflammation and irritation

#### Молочная кислота

natural lactic acid regulates the pH level of the skin and helps it stay healthy and protected from bacteria D-panthenol
Hypoallergenic
flavorings

250 ml