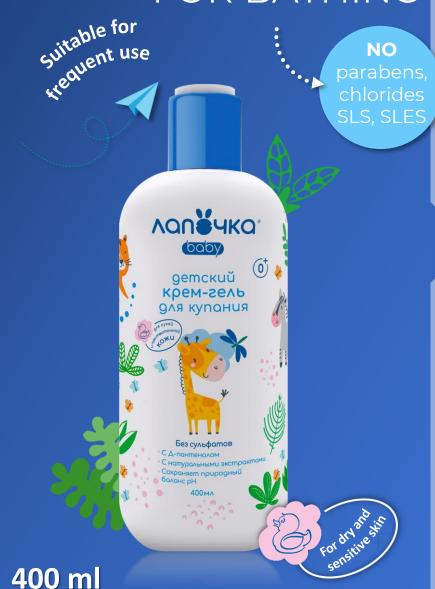

## CREAMY GEL FOR BATHING

replenishes the level of lipids no drying or tightening the skin

#### Soft formula

soap—free formula is based on natural, herbal ingredients, such as Lauryl Glucoside, a surfactant made from sugar and coconut oil.

The high content of D-panthenol protects sensitive skin from drying out

### Milk proteins

effectively moisturize and soften the skin, promote active regeneration, eliminate peeling, have antiviral and antimicrobial properties

### Natural Aloe extract

has excellent bactericidal properties, protects, heals and soothes dry and sensitive skin prone to inflammation and irritation