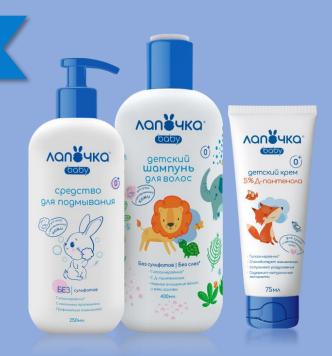

## **NEW PRODUCTS**

**Product line for newborns** 

DESIGNED FOR DRY AND HIGHLY SENSITIVE SKIN OF NEWBORNS

#### ADVANTAGES OF THE BRAND

there are no colorants, parabens, chlorides, SLS, SLES

contains natural herbal ingredients and hypoallergenic flavorings

the high content of Dpanthenol provides reliable skin protection

the masses are specially designed for dry and sensitive skin of newborns