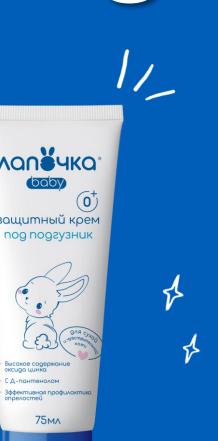

#### CREAM

UNDER THE DIAPER

PREVENTION OF DIAPER RASH
HEALING OF IRRITATIONS
PROTECTIVE LAYER ON THE SKIN

#### D-PANTHENOL

NO parabens, chlorides SLS, SLES **CREAM** 

∧an¥чка

baby

детский крем

(0)

ml

PREVENTION OF IRRITATIONS

ELIMINATION OF DRYNESS AND PEELING

EFFECTIVE RECOVERY AND HEALING