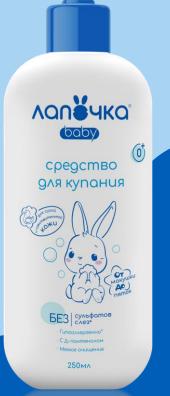

### For bathing

#### **Tears-free** Hypoallergenic

Aan Suka baby

Confirmed by the protocols of clinical studies of science and research center KosmoProdTest

#### Soft formula

soap-free formula is based on natural, herbal ingredients, such as Lauryl Glucoside, a surfactant made from sugar and coconut

The high content of D-panthenol protects sensitive skin from drying out

#### **⊘** Natural **Aloe Extract**

excellent bactericidal properties, protects, heals and soothes dry and sensitive skin prone to inflammation and irritation

#### Natural Calendula Extract

relieves inflammation and has a natural antiseptic effect