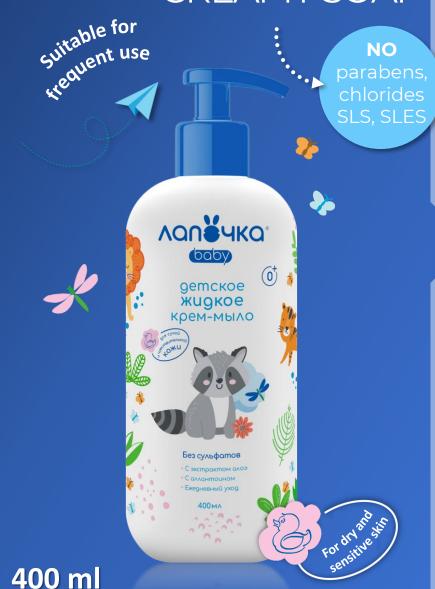

## **LIQUID**CREAMY SOAP

For frequent use
For dry and sensitive skin

### Milk proteins

effectively moisturize and soften the skin, promote active regeneration, eliminate peeling, have antiviral and antimicrobial properties

#### Allantoin

has anti-inflammatory and antimicrobial effects, actively moisturizes and has a general beneficial effect on dry and sensitive skin

## Natural aloe extract

has excellent bactericidal properties, protects, heals and soothes dry and sensitive skin prone to inflammation and irritation