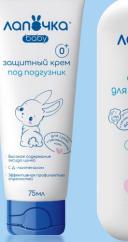

#### CREAM

UNDER THE DIAPER

PREVENTION OF DIAPER RASH
HEALING OF IRRITATIONS
PROTECTIVE LAYER ON THE SKIN

#### D-PANTHENOL

NO parabens, chlorides SLS, SLES **CREAM** 

∧an¥чка

baby

детский крем

(0)

ml

PREVENTION OF IRRITATIONS

ELIMINATION OF DRYNESS AND PEELING

EFFECTIVE RECOVERY AND HEALING